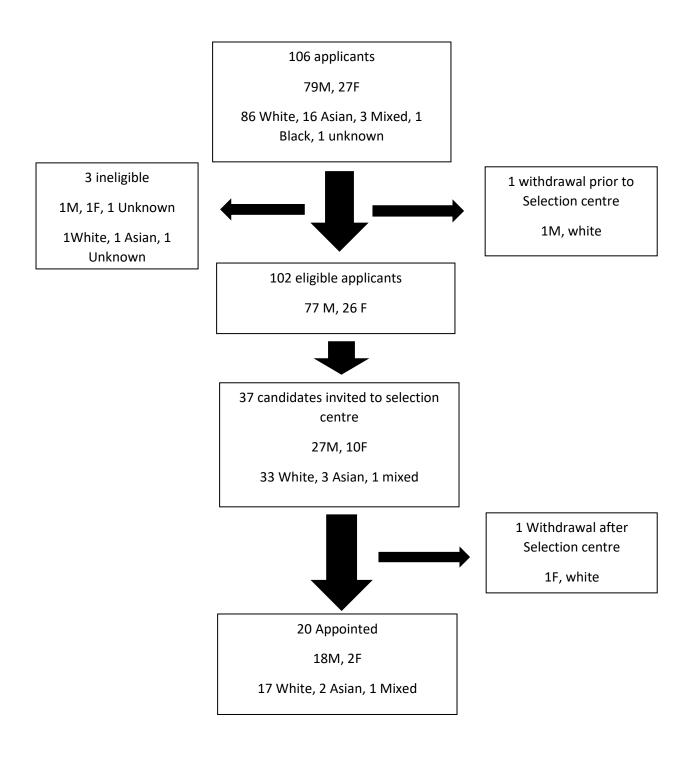

## Recruitment E+D summary 2022

Total of 106 applicants 26% female; 18% non-white ethnicity (Asian 16; Mixed 3; Black 1)

Of the 106 applicants 3 were found to be Ineligible (1M;1F; 1 unknown); 1 White; 1 Asian; 1 unknown and one withdrew prior to selection centre (1 white M)

37 Candidates invited to selection centre 27% female; 10% non-white ethnicity

One candidate withdrew after selection centre (1 white F)

All 20 vacant posts were filled 10% female; 15% non-white ethnicity